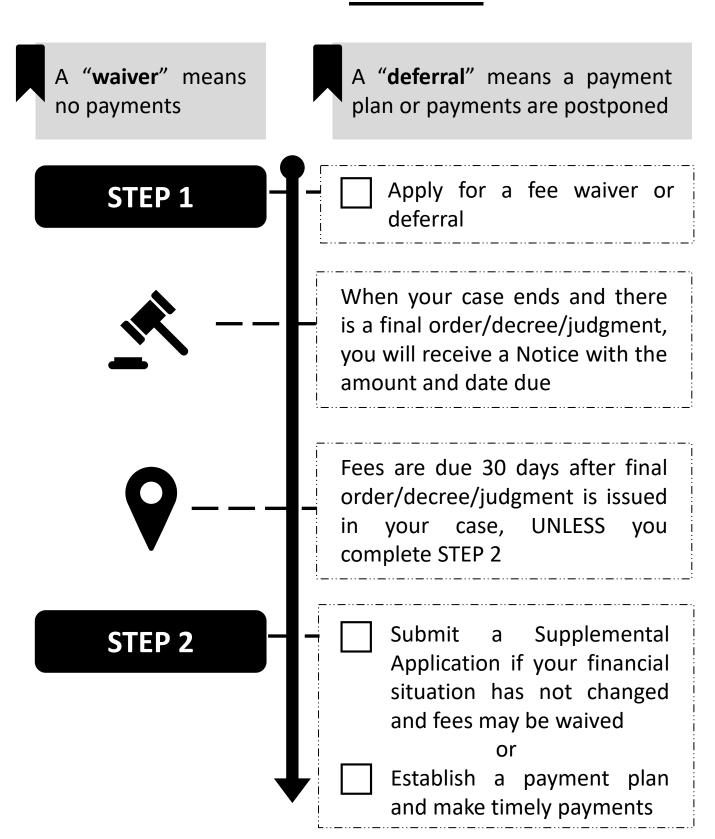

# APPLYING FOR FEE WAIVER AND DEFERRAL IS A 2-STEP PROCESS

| Person Filing:                                                                                    |                                                                                                                                                                                                                                                                                                                                                                                                                                                                                                                                                                                                                                                                                                                                                                                                                                                                                                                                                                                                                                                                                                                                                                                                                                                                                                                                                                                                                                                                                                                                                                                                                                                                                                                                                                                                                                                                                                                                                                                                                                                                                                                      |
|---------------------------------------------------------------------------------------------------|----------------------------------------------------------------------------------------------------------------------------------------------------------------------------------------------------------------------------------------------------------------------------------------------------------------------------------------------------------------------------------------------------------------------------------------------------------------------------------------------------------------------------------------------------------------------------------------------------------------------------------------------------------------------------------------------------------------------------------------------------------------------------------------------------------------------------------------------------------------------------------------------------------------------------------------------------------------------------------------------------------------------------------------------------------------------------------------------------------------------------------------------------------------------------------------------------------------------------------------------------------------------------------------------------------------------------------------------------------------------------------------------------------------------------------------------------------------------------------------------------------------------------------------------------------------------------------------------------------------------------------------------------------------------------------------------------------------------------------------------------------------------------------------------------------------------------------------------------------------------------------------------------------------------------------------------------------------------------------------------------------------------------------------------------------------------------------------------------------------------|
| Address (if not protected):                                                                       |                                                                                                                                                                                                                                                                                                                                                                                                                                                                                                                                                                                                                                                                                                                                                                                                                                                                                                                                                                                                                                                                                                                                                                                                                                                                                                                                                                                                                                                                                                                                                                                                                                                                                                                                                                                                                                                                                                                                                                                                                                                                                                                      |
| City, State, Zip Code:                                                                            |                                                                                                                                                                                                                                                                                                                                                                                                                                                                                                                                                                                                                                                                                                                                                                                                                                                                                                                                                                                                                                                                                                                                                                                                                                                                                                                                                                                                                                                                                                                                                                                                                                                                                                                                                                                                                                                                                                                                                                                                                                                                                                                      |
| Telephone:                                                                                        |                                                                                                                                                                                                                                                                                                                                                                                                                                                                                                                                                                                                                                                                                                                                                                                                                                                                                                                                                                                                                                                                                                                                                                                                                                                                                                                                                                                                                                                                                                                                                                                                                                                                                                                                                                                                                                                                                                                                                                                                                                                                                                                      |
| Email Address:                                                                                    |                                                                                                                                                                                                                                                                                                                                                                                                                                                                                                                                                                                                                                                                                                                                                                                                                                                                                                                                                                                                                                                                                                                                                                                                                                                                                                                                                                                                                                                                                                                                                                                                                                                                                                                                                                                                                                                                                                                                                                                                                                                                                                                      |
| Representing [ ] Self or [ ] Lawyer for                                                           |                                                                                                                                                                                                                                                                                                                                                                                                                                                                                                                                                                                                                                                                                                                                                                                                                                                                                                                                                                                                                                                                                                                                                                                                                                                                                                                                                                                                                                                                                                                                                                                                                                                                                                                                                                                                                                                                                                                                                                                                                                                                                                                      |
| Lawyer's Bar Number:                                                                              |                                                                                                                                                                                                                                                                                                                                                                                                                                                                                                                                                                                                                                                                                                                                                                                                                                                                                                                                                                                                                                                                                                                                                                                                                                                                                                                                                                                                                                                                                                                                                                                                                                                                                                                                                                                                                                                                                                                                                                                                                                                                                                                      |
|                                                                                                   |                                                                                                                                                                                                                                                                                                                                                                                                                                                                                                                                                                                                                                                                                                                                                                                                                                                                                                                                                                                                                                                                                                                                                                                                                                                                                                                                                                                                                                                                                                                                                                                                                                                                                                                                                                                                                                                                                                                                                                                                                                                                                                                      |
|                                                                                                   | COURT OF ARIZONA                                                                                                                                                                                                                                                                                                                                                                                                                                                                                                                                                                                                                                                                                                                                                                                                                                                                                                                                                                                                                                                                                                                                                                                                                                                                                                                                                                                                                                                                                                                                                                                                                                                                                                                                                                                                                                                                                                                                                                                                                                                                                                     |
|                                                                                                   | COUNTY                                                                                                                                                                                                                                                                                                                                                                                                                                                                                                                                                                                                                                                                                                                                                                                                                                                                                                                                                                                                                                                                                                                                                                                                                                                                                                                                                                                                                                                                                                                                                                                                                                                                                                                                                                                                                                                                                                                                                                                                                                                                                                               |
| <del></del> \                                                                                     |                                                                                                                                                                                                                                                                                                                                                                                                                                                                                                                                                                                                                                                                                                                                                                                                                                                                                                                                                                                                                                                                                                                                                                                                                                                                                                                                                                                                                                                                                                                                                                                                                                                                                                                                                                                                                                                                                                                                                                                                                                                                                                                      |
|                                                                                                   | Case Number:                                                                                                                                                                                                                                                                                                                                                                                                                                                                                                                                                                                                                                                                                                                                                                                                                                                                                                                                                                                                                                                                                                                                                                                                                                                                                                                                                                                                                                                                                                                                                                                                                                                                                                                                                                                                                                                                                                                                                                                                                                                                                                         |
| Name of Petitioner/Plaintiff                                                                      |                                                                                                                                                                                                                                                                                                                                                                                                                                                                                                                                                                                                                                                                                                                                                                                                                                                                                                                                                                                                                                                                                                                                                                                                                                                                                                                                                                                                                                                                                                                                                                                                                                                                                                                                                                                                                                                                                                                                                                                                                                                                                                                      |
| -VS-                                                                                              | APPLICATION FOR DEFERRAL OR                                                                                                                                                                                                                                                                                                                                                                                                                                                                                                                                                                                                                                                                                                                                                                                                                                                                                                                                                                                                                                                                                                                                                                                                                                                                                                                                                                                                                                                                                                                                                                                                                                                                                                                                                                                                                                                                                                                                                                                                                                                                                          |
| 75                                                                                                | WAIVER OF COURT FEES OR                                                                                                                                                                                                                                                                                                                                                                                                                                                                                                                                                                                                                                                                                                                                                                                                                                                                                                                                                                                                                                                                                                                                                                                                                                                                                                                                                                                                                                                                                                                                                                                                                                                                                                                                                                                                                                                                                                                                                                                                                                                                                              |
|                                                                                                   | COSTS AND CONSENT TO ENTRY                                                                                                                                                                                                                                                                                                                                                                                                                                                                                                                                                                                                                                                                                                                                                                                                                                                                                                                                                                                                                                                                                                                                                                                                                                                                                                                                                                                                                                                                                                                                                                                                                                                                                                                                                                                                                                                                                                                                                                                                                                                                                           |
| Name of Respondent/Defendant                                                                      | OF JUDGMENT                                                                                                                                                                                                                                                                                                                                                                                                                                                                                                                                                                                                                                                                                                                                                                                                                                                                                                                                                                                                                                                                                                                                                                                                                                                                                                                                                                                                                                                                                                                                                                                                                                                                                                                                                                                                                                                                                                                                                                                                                                                                                                          |
| NO                                                                                                | TICE                                                                                                                                                                                                                                                                                                                                                                                                                                                                                                                                                                                                                                                                                                                                                                                                                                                                                                                                                                                                                                                                                                                                                                                                                                                                                                                                                                                                                                                                                                                                                                                                                                                                                                                                                                                                                                                                                                                                                                                                                                                                                                                 |
| A Fee Deferral is only a temporary postpo                                                         | onement of the payment of the fees due. You may be                                                                                                                                                                                                                                                                                                                                                                                                                                                                                                                                                                                                                                                                                                                                                                                                                                                                                                                                                                                                                                                                                                                                                                                                                                                                                                                                                                                                                                                                                                                                                                                                                                                                                                                                                                                                                                                                                                                                                                                                                                                                   |
| required to make payments depending on                                                            | your income.                                                                                                                                                                                                                                                                                                                                                                                                                                                                                                                                                                                                                                                                                                                                                                                                                                                                                                                                                                                                                                                                                                                                                                                                                                                                                                                                                                                                                                                                                                                                                                                                                                                                                                                                                                                                                                                                                                                                                                                                                                                                                                         |
| · -                                                                                               | ess your financial circumstances change during the                                                                                                                                                                                                                                                                                                                                                                                                                                                                                                                                                                                                                                                                                                                                                                                                                                                                                                                                                                                                                                                                                                                                                                                                                                                                                                                                                                                                                                                                                                                                                                                                                                                                                                                                                                                                                                                                                                                                                                                                                                                                   |
| course of this court action.                                                                      | Clima A multi-ski multi-sk |
| • You must attach the <b>required proof</b> whe required proof, you <b>must</b> complete the fine | en filing your Application. If you do not attach the                                                                                                                                                                                                                                                                                                                                                                                                                                                                                                                                                                                                                                                                                                                                                                                                                                                                                                                                                                                                                                                                                                                                                                                                                                                                                                                                                                                                                                                                                                                                                                                                                                                                                                                                                                                                                                                                                                                                                                                                                                                                 |
|                                                                                                   | either the "Applicant" (in all case types, except for                                                                                                                                                                                                                                                                                                                                                                                                                                                                                                                                                                                                                                                                                                                                                                                                                                                                                                                                                                                                                                                                                                                                                                                                                                                                                                                                                                                                                                                                                                                                                                                                                                                                                                                                                                                                                                                                                                                                                                                                                                                                |
| probate) or the "Estate/Ward/Protected Per                                                        |                                                                                                                                                                                                                                                                                                                                                                                                                                                                                                                                                                                                                                                                                                                                                                                                                                                                                                                                                                                                                                                                                                                                                                                                                                                                                                                                                                                                                                                                                                                                                                                                                                                                                                                                                                                                                                                                                                                                                                                                                                                                                                                      |
| 1. I cannot pay the <u>following fees and costs</u> in m                                          | ıy case:                                                                                                                                                                                                                                                                                                                                                                                                                                                                                                                                                                                                                                                                                                                                                                                                                                                                                                                                                                                                                                                                                                                                                                                                                                                                                                                                                                                                                                                                                                                                                                                                                                                                                                                                                                                                                                                                                                                                                                                                                                                                                                             |
|                                                                                                   | e of either a summons or subpoena, the cost of                                                                                                                                                                                                                                                                                                                                                                                                                                                                                                                                                                                                                                                                                                                                                                                                                                                                                                                                                                                                                                                                                                                                                                                                                                                                                                                                                                                                                                                                                                                                                                                                                                                                                                                                                                                                                                                                                                                                                                                                                                                                       |
| attendance at an educational program for o                                                        | divorce and legal separation cases required by A.R.S.                                                                                                                                                                                                                                                                                                                                                                                                                                                                                                                                                                                                                                                                                                                                                                                                                                                                                                                                                                                                                                                                                                                                                                                                                                                                                                                                                                                                                                                                                                                                                                                                                                                                                                                                                                                                                                                                                                                                                                                                                                                                |
|                                                                                                   | court investigator fees and costs, fees for obtaining                                                                                                                                                                                                                                                                                                                                                                                                                                                                                                                                                                                                                                                                                                                                                                                                                                                                                                                                                                                                                                                                                                                                                                                                                                                                                                                                                                                                                                                                                                                                                                                                                                                                                                                                                                                                                                                                                                                                                                                                                                                                |
|                                                                                                   | or permanent appointment, fees for obtaining one                                                                                                                                                                                                                                                                                                                                                                                                                                                                                                                                                                                                                                                                                                                                                                                                                                                                                                                                                                                                                                                                                                                                                                                                                                                                                                                                                                                                                                                                                                                                                                                                                                                                                                                                                                                                                                                                                                                                                                                                                                                                     |
| certified copy of a temporary order in a fa                                                       | mily court case or a final order, judgment, or decree                                                                                                                                                                                                                                                                                                                                                                                                                                                                                                                                                                                                                                                                                                                                                                                                                                                                                                                                                                                                                                                                                                                                                                                                                                                                                                                                                                                                                                                                                                                                                                                                                                                                                                                                                                                                                                                                                                                                                                                                                                                                |
| in all civil proceedings.                                                                         |                                                                                                                                                                                                                                                                                                                                                                                                                                                                                                                                                                                                                                                                                                                                                                                                                                                                                                                                                                                                                                                                                                                                                                                                                                                                                                                                                                                                                                                                                                                                                                                                                                                                                                                                                                                                                                                                                                                                                                                                                                                                                                                      |
| [ ] Fees for service of process by a sheriff, ma                                                  | arshal, constable, or law enforcement agency.*                                                                                                                                                                                                                                                                                                                                                                                                                                                                                                                                                                                                                                                                                                                                                                                                                                                                                                                                                                                                                                                                                                                                                                                                                                                                                                                                                                                                                                                                                                                                                                                                                                                                                                                                                                                                                                                                                                                                                                                                                                                                       |
| [ ] Fees for service by publication.*                                                             |                                                                                                                                                                                                                                                                                                                                                                                                                                                                                                                                                                                                                                                                                                                                                                                                                                                                                                                                                                                                                                                                                                                                                                                                                                                                                                                                                                                                                                                                                                                                                                                                                                                                                                                                                                                                                                                                                                                                                                                                                                                                                                                      |
| [ ] Filing fees and photocopy fees for the prepare                                                | paration of the record on appeal.                                                                                                                                                                                                                                                                                                                                                                                                                                                                                                                                                                                                                                                                                                                                                                                                                                                                                                                                                                                                                                                                                                                                                                                                                                                                                                                                                                                                                                                                                                                                                                                                                                                                                                                                                                                                                                                                                                                                                                                                                                                                                    |